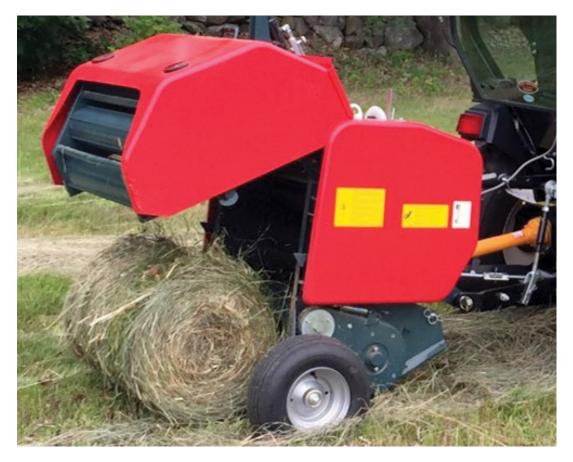

# Step Three: Controlling all Aspects of Your Hay Harvest.

The hay is cut. The hay is prepared. Time to bale. And you won't find a better tool for the job than the Yanmar Model YMRB32 Round Baler. Perfectly proportioned to fit tractors under 30 HP, the YMRB32 creates easily managed bales in short order. All done up in a neatly tied package. A great way to get more bales for the buck.

### 28" W X 20" H ROUND BALES

- Fixed chamber twine baler
- Manageable bale sizes convenient to move by hand.
  Typically 40-45 lbs. at moderate density; up to 60 lbs. at maximum density.
- Also suitable for pine straw baling

## REMOTE CONTROL PANEL FOR EASY CONTROL OF BALE GATE OPEN & CLOSE

 Sized to fit compact & subcompact tractors under 30 horsepower YMRB32

### ROUND BALER

### **FEATURES**

28" W X 20" H round bales weigh 40-60 pounds

Fixed chamber twine baler

Shear-pin PTO protection

Remote control panel for easy control of bale gate open and close – Sized to fit compact & subcompact tractors under 30 horsepower