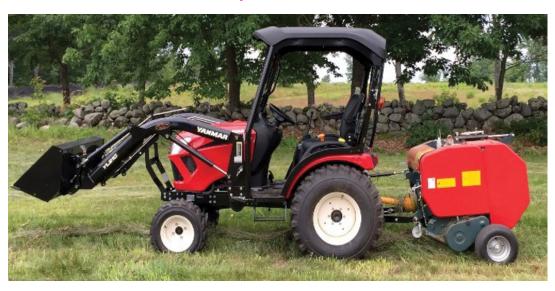

# Step Three: Controlling all Aspects of Your Hay Harvest.

The hay is cut. The hay is prepared. Time to bale. And you won't find a better tool for the job than the Yanmar Model YMRB32 Round Baler. Perfectly proportioned to fit tractors under 30 HP, the YMRB32 creates easily managed bales in short order. All done up in a neatly tied package. A great way to get more bales for the buck.

## REMOTE CONTROL PANEL FOR EASY CONTROL OF BALE GATE OPEN & CLOSE

 Sized to fit compact & subcompact tractors under 30 horsepower YMRB32

### ROUND BALER